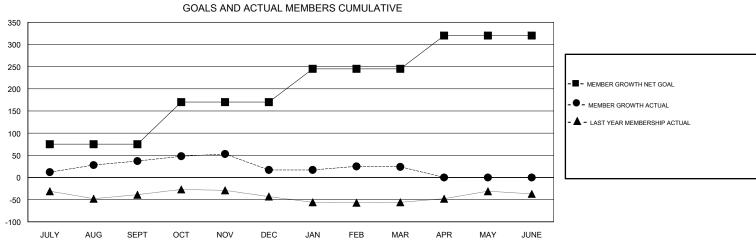

## WILLIAM PHILLIPI **LOCATION ARIZONA GMT CA** Clubs Members RESULTS FOR 2018-2019 RESULTS FOR 2018-2019 NEW CLUBS NEW CLUB GOAL DROPPED CLUBS MEMBER GROWTH NET MEMBER GROWTH DROPPED QUARTER QUARTER GOAL ACTUAL MEMBERS ACTUAL (including transfers) 0 0 0 75 66 25 JULY/AUG/SEPT JULY/AUG/SEPT 0 95 34 51 OCT/NOV/DEC OCT/NOV/DEC 0 0 0 75 25 20 JAN/FEB/MAR JAN/FEB/MAR 0 0 0 75 0 0 APR/MAY/JUNE APR/MAY/JUNE